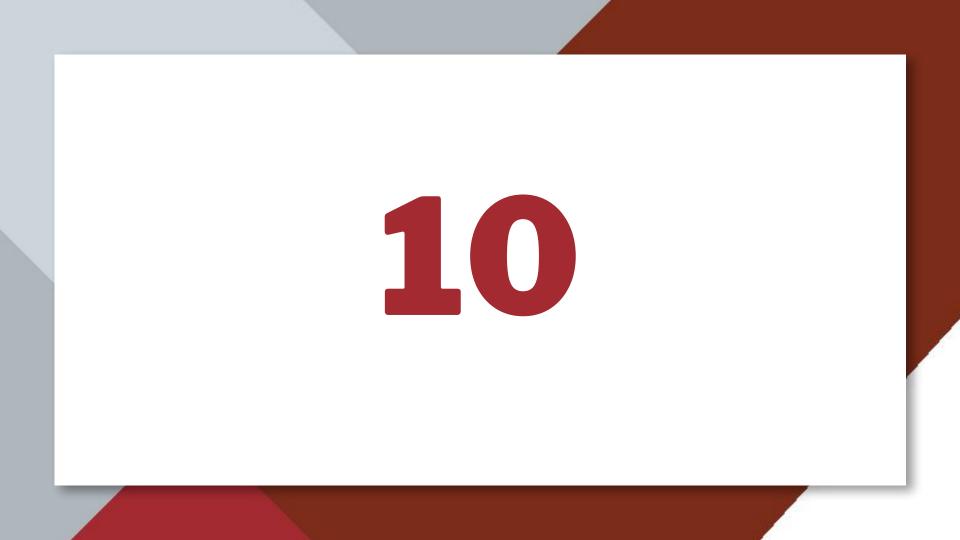

#### Comparison of 2022 to 2023 2023 2022 **Through Oct 30th** 15 40 **Rapid Response** Rapid Response Occurrences Occurrences 560 570 Workers **Workers**