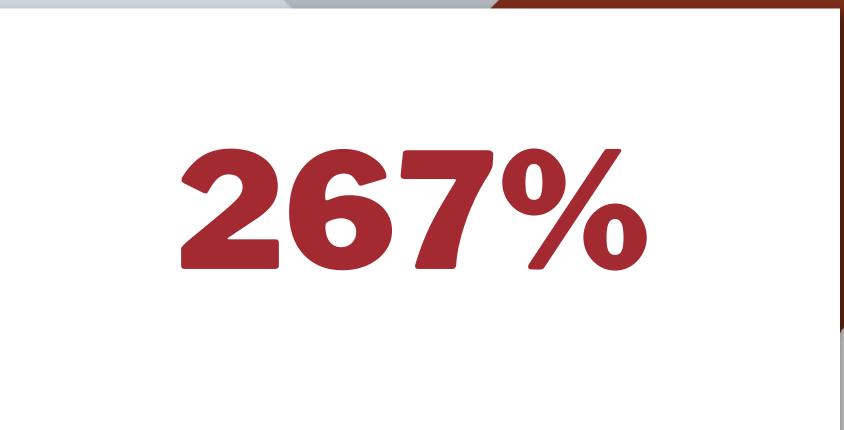

#### Comparison of 2022 to 2023 2023 2022 **Through Oct 30th** 15 40 **Rapid Response** Rapid Response Occurrences Occurrences 560 570 Workers **Workers**